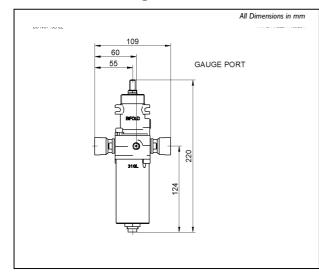

## **Dimensional Drawing**

## SHI2-FR-SR-AD-10-X3

| HI2 A                  | r preparation unit, 1/2" connections, -20°C to +135°C, 316L SS                      | Model Code         |
|------------------------|-------------------------------------------------------------------------------------|--------------------|
| FR                     | Filter regulator                                                                    | Model Type         |
| s                      | R Self relieving                                                                    | Self/Non Relieving |
|                        | AD Auto drain, 16 bar maximum inlet pressure. NOTE: Max Temp Limit Reduced to +80°C | Drain option       |
|                        | 10 0.4 - 10 bar output range                                                        | Output Press Range |
|                        | X3 20-30 Micron filter element                                                      | Filter Element     |
|                        | NPT connections                                                                     | Connections        |
|                        | I/8" Gauge port                                                                     | Gauge port option  |
|                        | Allen key adjustment                                                                | Adjustment option  |
|                        | Regular drain screw                                                                 | Drain screw option |
|                        | No Brackets                                                                         | Brackets           |
|                        |                                                                                     |                    |
| SH12-FR -SR -AD-10 -X3 |                                                                                     | Model Number       |