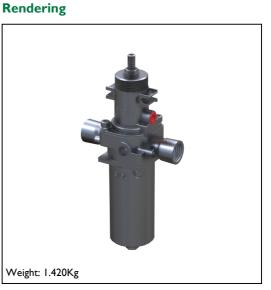

## SHI2



## **Dimensional Drawing**







## SHI2-FR-SR-AD-10-X3

| HI2 A                  | r preparation unit, 1/2" connections, -20°C to +135°C, 316L SS                      | Model Code         |
|------------------------|-------------------------------------------------------------------------------------|--------------------|
| FR                     | Filter regulator                                                                    | Model Type         |
| s                      | R Self relieving                                                                    | Self/Non Relieving |
|                        | AD Auto drain, 16 bar maximum inlet pressure. NOTE: Max Temp Limit Reduced to +80°C | Drain option       |
|                        | 10 0.4 - 10 bar output range